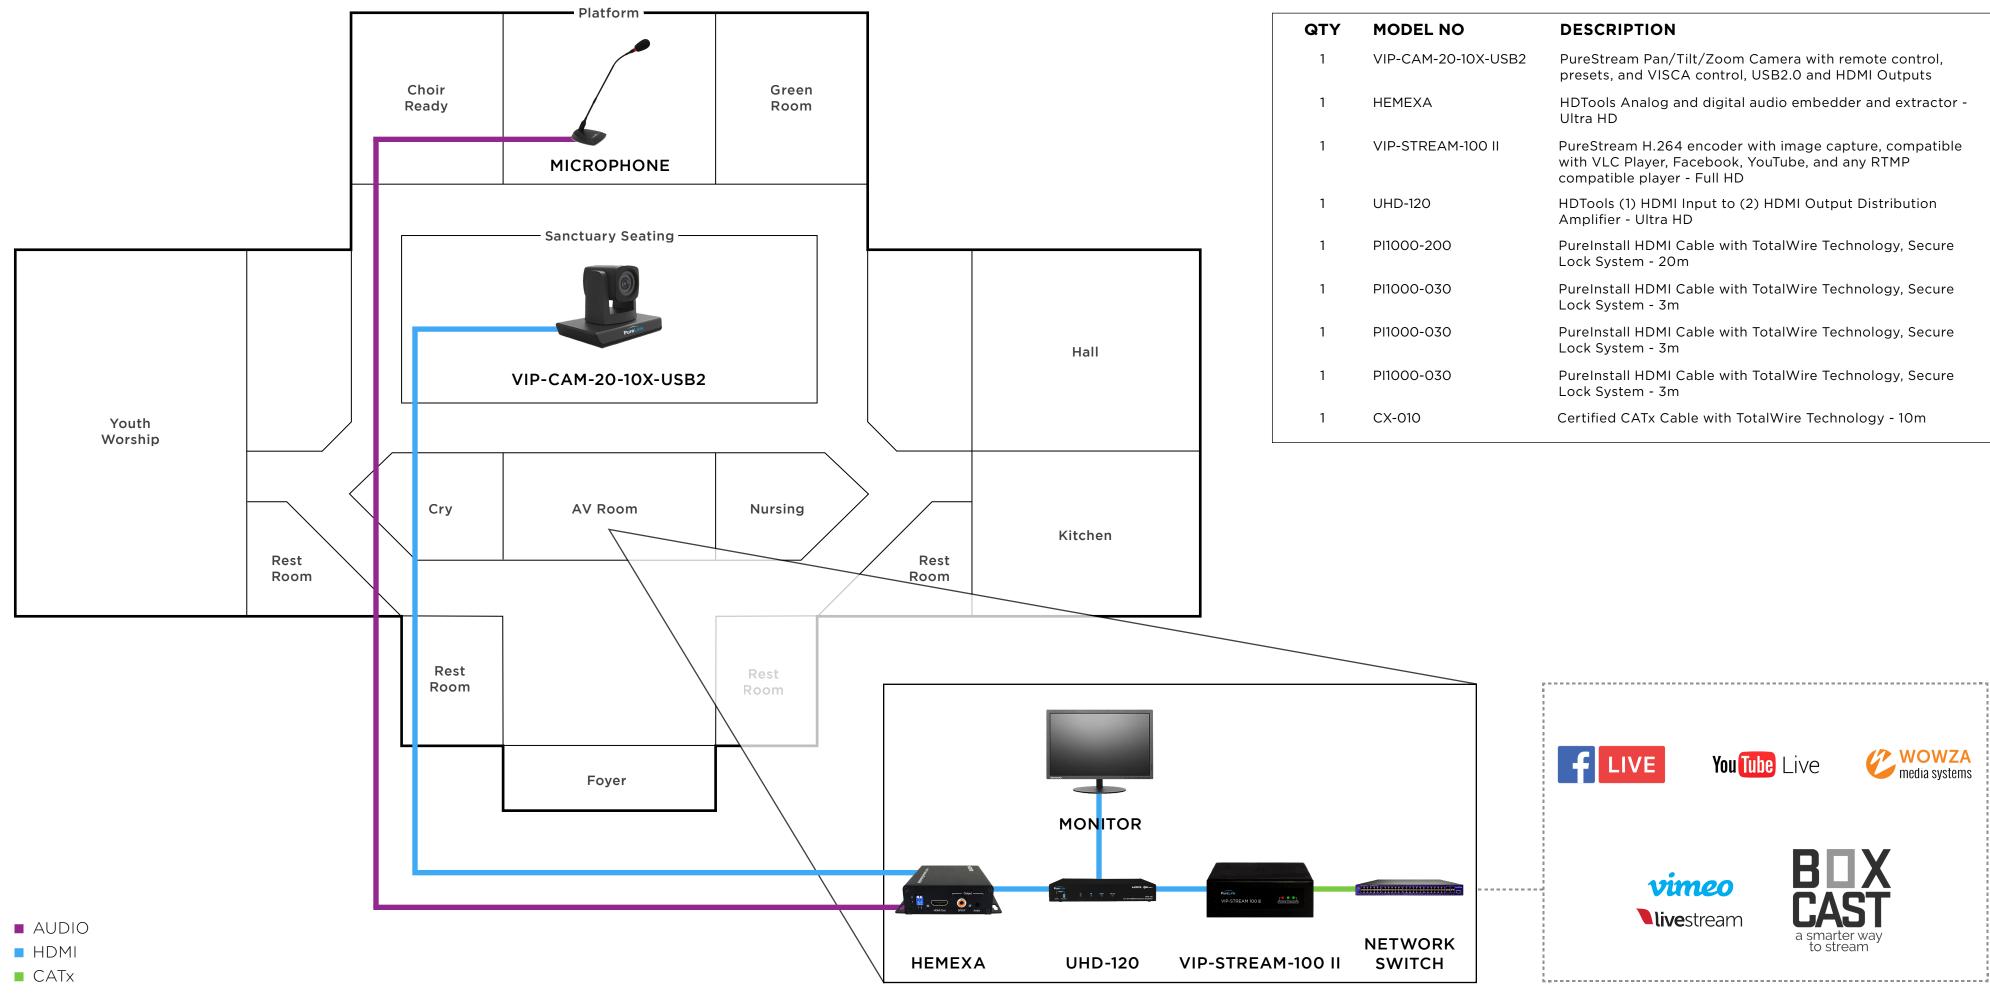

## 1-20-10X-STR | (1) 10X CAMERA WITH STREAMING

PURELINKAV.COM

| QTY | MODEL NO            | DESCRIPTION                                                                                                                                | FUNCTION                                                                                           |
|-----|---------------------|--------------------------------------------------------------------------------------------------------------------------------------------|----------------------------------------------------------------------------------------------------|
| 1   | VIP-CAM-20-10X-USB2 | PureStream Pan/Tilt/Zoom Camera with remote control, presets, and VISCA control, USB2.0 and HDMI Outputs                                   | PureStream Pan/Tilt/Zoom Camera with remote co<br>presets, and VISCA control, USB2.0 and HDMI Outp |
| 1   | HEMEXA              | HDTools Analog and digital audio embedder and extractor -<br>Ultra HD                                                                      | Adding audio mixer and/or microphone to stream                                                     |
| 1   | VIP-STREAM-100 II   | PureStream H.264 encoder with image capture, compatible<br>with VLC Player, Facebook, YouTube, and any RTMP<br>compatible player - Full HD | Sending live stream to Facebook, YouTube, Vimeo,                                                   |
| 1   | UHD-120             | HDTools (1) HDMI Input to (2) HDMI Output Distribution<br>Amplifier - Ultra HD                                                             | Sharing camera output with local monitors and stre encoder                                         |
| 1   | PI1000-200          | PureInstall HDMI Cable with TotalWire Technology, Secure<br>Lock System - 20m                                                              | 20m HDMI from cameras to D/A                                                                       |
| 1   | PI1000-030          | PureInstall HDMI Cable with TotalWire Technology, Secure<br>Lock System - 3m                                                               | 3m HDMI from D/A to local monitor                                                                  |
| 1   | PI1000-030          | PureInstall HDMI Cable with TotalWire Technology, Secure<br>Lock System - 3m                                                               | 3m HDMI from D/A to audio embedder                                                                 |
| 1   | PI1000-030          | PureInstall HDMI Cable with TotalWire Technology, Secure<br>Lock System - 3m                                                               | 3m HDMI from audio embedder to streaming encod                                                     |
| 1   | CX-010              | Certified CATx Cable with TotalWire Technology - 10m                                                                                       | 10m CAT from streaming encoder to network switcl                                                   |